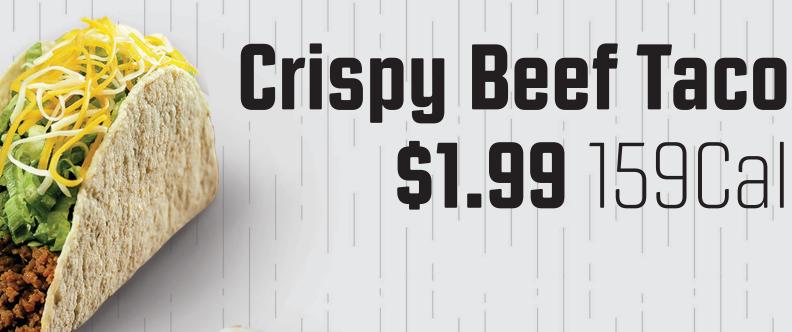

#### FAVORITES

Soft Beef Taco **\$2.39** 233Cal

Soft Chicken Taco \$2.99 184Cal

Taco Burger (with Cheese) \$3.49 359Cal

Chicken Mexicali Grilled Burrito Steak Mexicali Grilled Burrito Chicken Quesadilla Melt Steak Quesadilla Melt 3-Cheese Quesadilla Melt