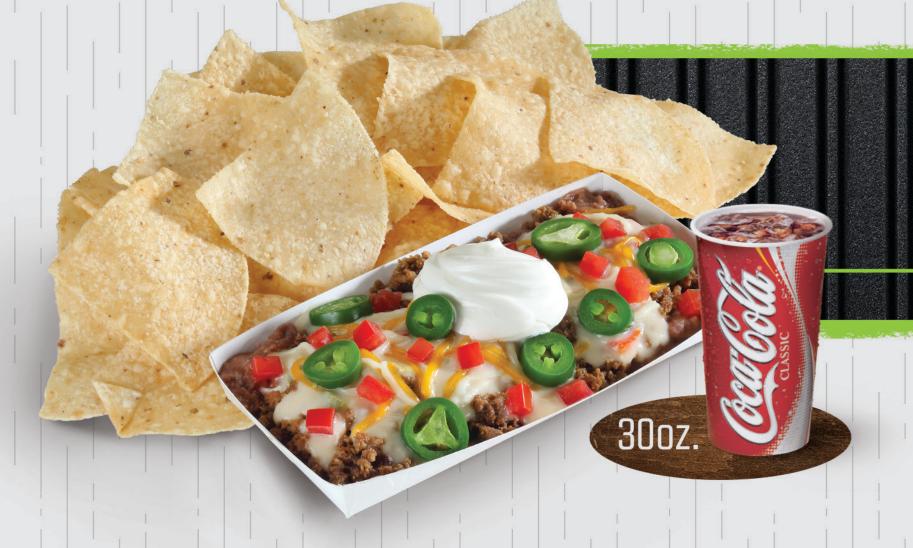

### CHIPS & DIPS

The Big Dipper
Chips & Guacamole
Chips & Queso
Chips & Salsa
Chips & Cheddar

\$5.99 717Cal

**\$4.99** 584Cal

\$4.49 502Cal

\$2.49 385Cal

\$2.49 502Cal