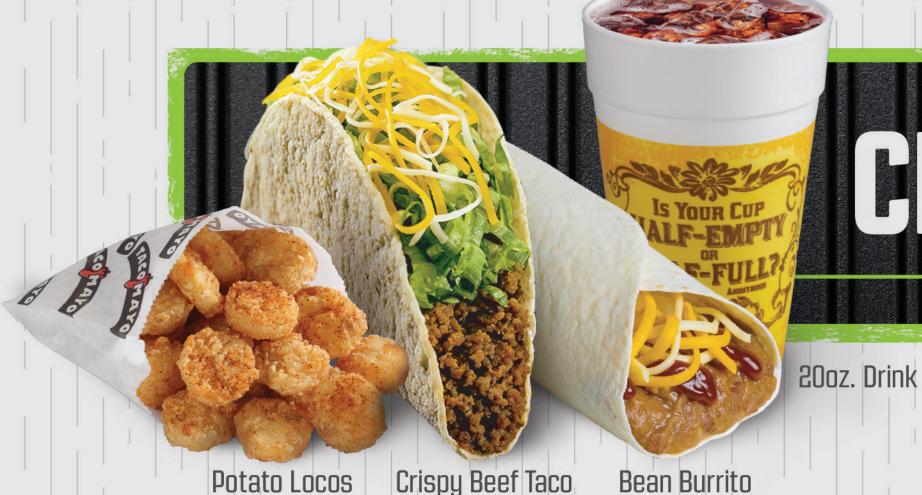

# BEEFNACHOSUPREME

#3 \$7.68 817-1099Cal

Crispy Beef Taco Potato Locos

\$6.76 O-1804Cal

# FOUR OR MORE - \$1.69 Each

Bean Burrito \$1.99 451Cal

20oz. Beverage \$2.39 0-170Cal

Chips & Cheddar \$2.49 502Cal

Mexicali Rice \$1.99 158 Cal

Cinnamayos \$2.39 307Cal