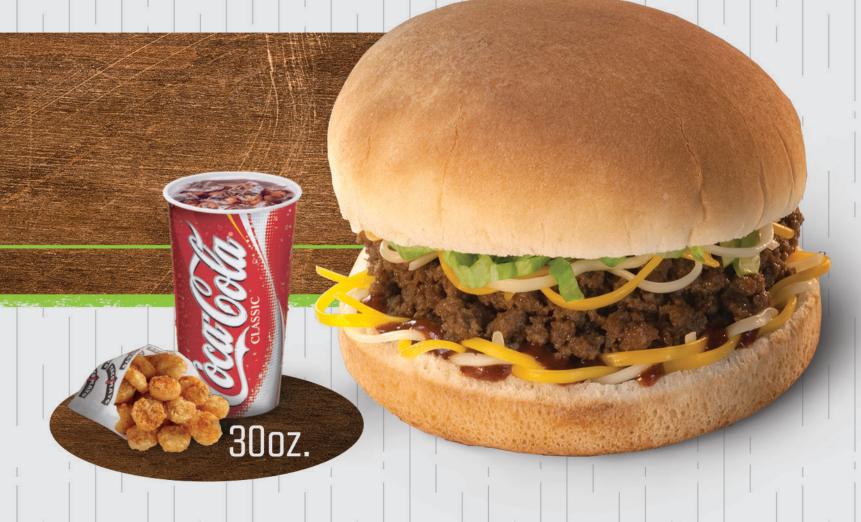

Taco Burger (with Cheese) \$3.49 359Cal

Chicken Mexicali Grilled Burrito Steak Mexicali Grilled Burrito Chicken Quesadilla Melt Steak Quesadilla Melt 3-Cheese Quesadilla Melt



\$5.59 633Cal

**\$7.59** 715Cal

\$6.59 576Cal

**\$8.59** 657Cal

\$4.49 504Cal













Fresh Brewed Tea Regular Drink (20oz.) Large Drink (30oz.)



\$1.69 5-151Cal

\$2.39 0-170Cal

\$2.79 0-282Cal

### CHICKEN MEXICALI BURRITO

\$8.97 1031-1314Cal Sub Steak +\$2





# BEEF SUPER BURRITO

#2 \$7.37 926-1208Cal

CLASSIC VALUE COMBI

# BEEFNACHOSUPREME

#3 \$7.68 817-1099Cal





Crispy Beef Taco Potato Locos

\$6.76 O-1804Cal



# CHICKEN QUESEDILLE

#**5 \$8.28** 576-858Cal Sub Steak +\$2

# STERICOLE BOWL

#**6** \$9.98 782-1100Cal





# 

#7 \$8.28 639-921Cal

## TABBIRBER

**#8 \$6.87** 757-1039Cal





#9 **\$7.68** 717-999Cal

# #4 CIASIC WALLES

# FOUR OR MORE - \$1.69 Each



Bean Burrito \$1.99 451Cal







20oz. Beverage \$2.39 0-170Cal



Chips & Cheddar \$2.49 502Cal

Mexicali Rice \$1.99 158 Cal

Cinnamayos \$2.39 307Cal