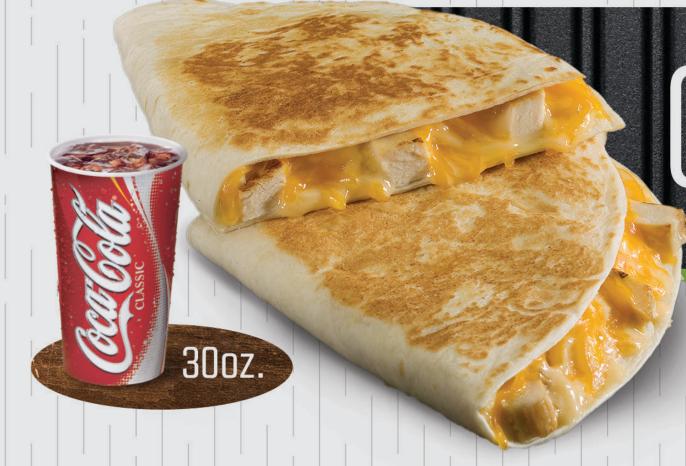

s & Cheddar

\$5.99 717Cal

**\$4.99** 584Cal

\$4.49 502Cal

\$2.49 385Cal

\$2.49 502Cal

#### FAVORITES



Soft Beef Taco **\$2.39** 233Cal



Soft Chicken Taco \$2.99 184Cal



Taco Burger (with Cheese) \$3.49 359Cal

Chicken Mexicali Grilled Burrito Steak Mexicali Grilled Burrito Chicken Quesadilla Melt Steak Quesadilla Melt 3-Cheese Quesadilla Melt



\$5.59 633Cal

**\$7.59** 715Cal

\$6.59 576Cal

**\$8.59** 657Cal

\$4.49 504Cal













Fresh Brewed Tea Regular Drink (20oz.) Large Drink (30oz.)



\$1.69 5-151Cal

\$2.39 0-170Cal

\$2.79 0-282Cal

### CHICKEN MEXICALI BURRITO

\$8.97 1031-1314Cal Sub Steak +\$2





# BEEF SUPER BURRITO

#2 \$7.37 926-1208Cal

CLASSIC VALUE COMBI

# BEEFNACHOSUPREME

#3 \$7.68 817-1099Cal





Crispy Beef Taco Potato Locos

\$6.76 O-1804Cal



# CHICKEN QUESEDILLE

#**5 \$8.28** 576-858Cal Sub Steak +\$2

# STERICOLE BOWL

#**6** \$9.98 782-1100Cal





# 

#7 \$8.28 639-921Cal

## TABBIRBER

**#8 \$6.87** 757-1039Cal





#9 **\$7.68** 717-999Cal

# #4 CIASIC WALLES

# FOUR OR MORE - \$1.69 Each



Bean Burrito \$1.99 451Cal







20oz. Beverage \$2.39 0-170Cal



Chips & Cheddar \$2.49 502Cal

Mexicali Rice \$1.99 158 Cal

Cinnamayos \$2.39 307Cal