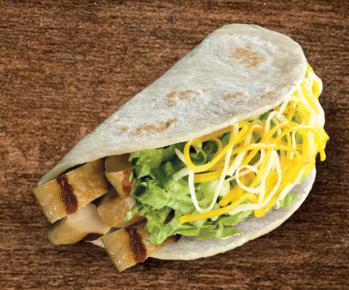

#### FAVORITES

Soft Beef Taco **\$2.39** 233Cal

Soft Chicken Taco \$2.99 184Cal

Taco Burger (with Cheese) \$3.49 359Cal

Chicken Mexicali Grilled Burrito Steak Mexicali Grilled Burrito Chicken Quesadilla Melt Steak Quesadilla Melt 3-Cheese Quesadilla Melt