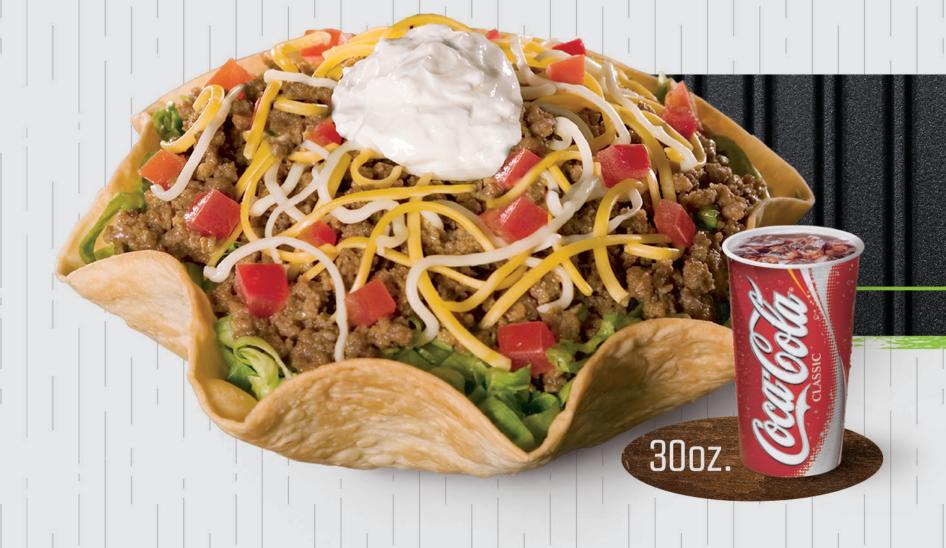

# BEEFNACHOSUPREME

#3 \$7.68 817-1099Cal

Crispy Beef Taco Potato Locos

\$6.76 O-1804Cal