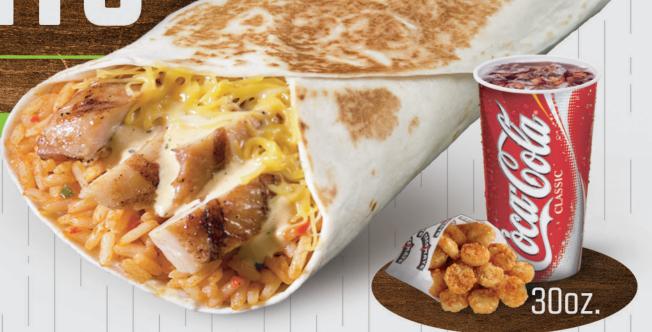

99 736Cal

\$5.99 817Cal

**\$4.99** 551Cal

**\$4.49** 502Cal

**\$4.99** 586Cal

### CHIPS & DIPS

The Big Dipper
Chips & Guacamole
Chips & Queso
Chips & Salsa
Chips & Cheddar

\$5.99 717Cal

**\$4.99** 584Cal

\$4.49 502Cal

\$2.49 385Cal

\$2.49 502Cal

#### FAVORITES



Soft Beef Taco **\$2.39** 233Cal



Soft Chicken Taco \$2.99 184Cal



Taco Burger (with Cheese) \$3.49 359Cal

Chicken Mexicali Grilled Burrito Steak Mexicali Grilled Burrito Chicken Quesadilla Melt Steak Quesadilla Melt 3-Cheese Quesadilla Melt



\$5.59 633Cal

**\$7.59** 715Cal

\$6.59 576Cal

**\$8.59** 657Cal

\$4.49 504Cal













Fresh Brewed Tea Regular Drink (20oz.) Large Drink (30oz.)



\$1.69 5-151Cal

\$2.39 0-170Cal

\$2.79 0-282Cal

### CHICKEN MEXICALI BURRITO

\$8.97 1031-1314Cal Sub Steak +\$2





# BEEF SUPER BURRITO

#2 \$7.37 926-1208Cal

CLASSIC VALUE COMBI

# BEEFNACHOSUPREME

#3 \$7.68 817-1099Cal





Crispy Beef Taco Potato Locos

\$6.76 O-1804Cal



# CHICKEN QUESEDILLE

#**5 \$8.28** 576-858Cal Sub Steak +\$2

# STERICOLE BOWL

#**6** \$9.98 782-1100Cal





# 

#7 \$8.28 639-921Cal

## TABBIRBER

**#8 \$6.87** 757-1039Cal





#9 **\$7.68** 717-999Cal

# #4 CIASIC WALLES

# FOUR OR MORE - \$1.69 Each



Bean Burrito \$1.99 451Cal







20oz. Beverage \$2.39 0-170Cal



Chips & Cheddar \$2.49 502Cal

Mexicali Rice \$1.99 158 Cal

Cinnamayos \$2.39 307Cal