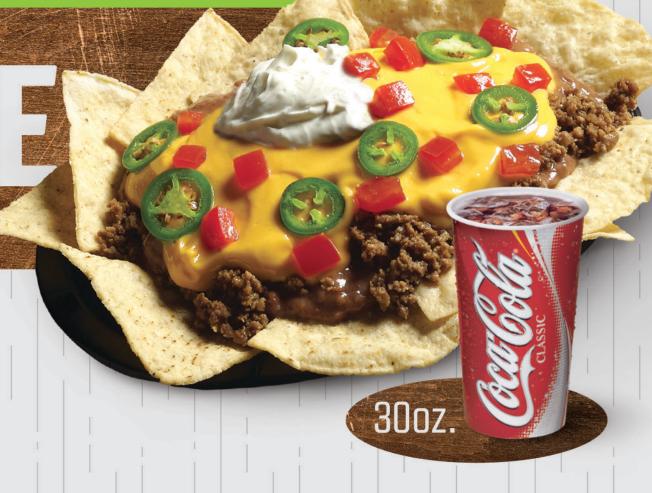

# BEEFNACHOSUPREME

#3 \$7.68 817-1099Cal

Crispy Beef Taco Potato Locos

\$6.76 O-1804Cal